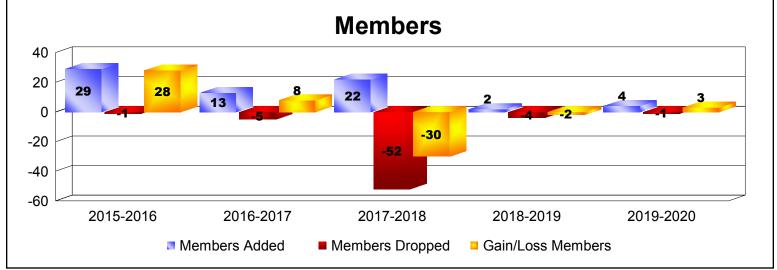

| Year      | New<br>Clubs | Dropped<br>Clubs | Gain/<br>Loss<br>Clubs | New<br>Members | Charter<br>Members | Reinstate<br>Members | Transfer<br>Members | Total<br>Member<br>Added | Total<br>Members<br>Dropped | Gain/<br>Loss<br>Members |
|-----------|--------------|------------------|------------------------|----------------|--------------------|----------------------|---------------------|--------------------------|-----------------------------|--------------------------|
| 2015-2016 | 1            | 0                | 1                      | 8              | 21                 | 0                    | 0                   | 29                       | -1                          | 28                       |
| 2016-2017 | 0            | 0                | 0                      | 13             | 0                  | 0                    | 0                   | 13                       | -5                          | 8                        |
| 2017-2018 | 0            | -1               | -1                     | 10             | 0                  | 12                   | 0                   | 22                       | -52                         | -30                      |
| 2018-2019 | 0            | 0                | 0                      | 2              | 0                  | 0                    | 0                   | 2                        | -4                          | -2                       |
| 2019-2020 | 0            | 0                | 0                      | 2              | 0                  | 2                    | 0                   | 4                        | -1                          | 3                        |
| Average   | 0            | 0                | 0                      | 7              | 4                  | 3                    | 0                   | 14                       | -13                         | 1                        |