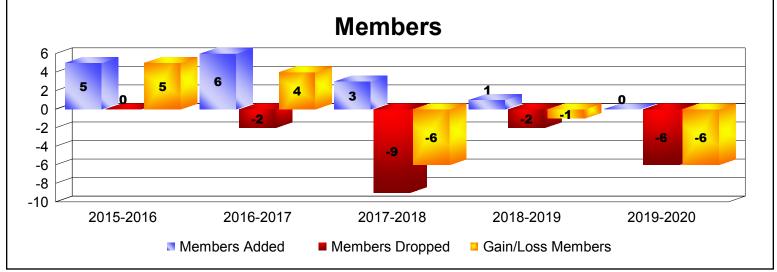

MBR0065 Page 3 of 5 1/6/2020 4:33:51AM

| Year      | New<br>Clubs | Dropped<br>Clubs | Gain/<br>Loss<br>Clubs | New<br>Members | Charter<br>Members | Reinstate<br>Members | Transfer<br>Members | Total<br>Member<br>Added | Total<br>Members<br>Dropped | Gain/<br>Loss<br>Members |
|-----------|--------------|------------------|------------------------|----------------|--------------------|----------------------|---------------------|--------------------------|-----------------------------|--------------------------|
| 2015-2016 | 0            | 0                | 0                      | 5              | 0                  | 0                    | 0                   | 5                        | 0                           | 5                        |
| 2016-2017 | 0            | 0                | 0                      | 6              | 0                  | 0                    | 0                   | 6                        | -2                          | 4                        |
| 2017-2018 | 0            | 0                | 0                      | 3              | 0                  | 0                    | 0                   | 3                        | -9                          | -6                       |
| 2018-2019 | 0            | 0                | 0                      | 1              | 0                  | 0                    | 0                   | 1                        | -2                          | -1                       |
| 2019-2020 | 0            | 0                | 0                      | 0              | 0                  | 0                    | 0                   | 0                        | -6                          | -6                       |
| Average   | 0            | 0                | 0                      | 3              | 0                  | 0                    | 0                   | 3                        | -4                          | -1                       |