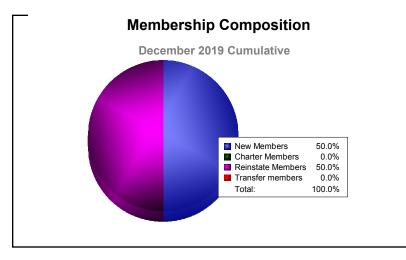

MBR0065 Page 3 of 5 1/6/2020 4:33:51AM

| Year      | New<br>Clubs | Dropped<br>Clubs | Gain/<br>Loss<br>Clubs | New<br>Members | Charter<br>Members | Reinstate<br>Members | Transfer<br>Members | Total<br>Member<br>Added | Total<br>Members<br>Dropped | Gain/<br>Loss<br>Members |
|-----------|--------------|------------------|------------------------|----------------|--------------------|----------------------|---------------------|--------------------------|-----------------------------|--------------------------|
| 2015-2016 | 0            | 0                | 0                      | 5              | 0                  | 0                    | 0                   | 5                        | 0                           | 5                        |
| 2016-2017 | 0            | 0                | 0                      | 6              | 0                  | 0                    | 0                   | 6                        | -2                          | 4                        |
| 2017-2018 | 0            | 0                | 0                      | 3              | 0                  | 0                    | 0                   | 3                        | -9                          | -6                       |
| 2018-2019 | 0            | 0                | 0                      | 1              | 0                  | 0                    | 0                   | 1                        | -2                          | -1                       |
| 2019-2020 | 0            | 0                | 0                      | 0              | 0                  | 0                    | 0                   | 0                        | -6                          | -6                       |
| Average   | 0            | 0                | 0                      | 3              | 0                  | 0                    | 0                   | 3                        | -4                          | -1                       |