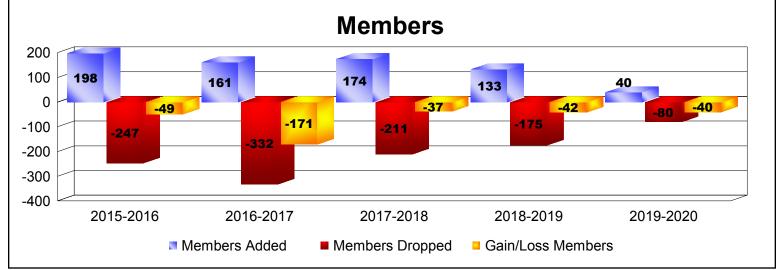

| Year      | New<br>Clubs | Dropped<br>Clubs | Gain/<br>Loss<br>Clubs | New<br>Members | Charter<br>Members | Reinstate<br>Members | Transfer<br>Members | Total<br>Member<br>Added | Total<br>Members<br>Dropped | Gain/<br>Loss<br>Members |
|-----------|--------------|------------------|------------------------|----------------|--------------------|----------------------|---------------------|--------------------------|-----------------------------|--------------------------|
| 2015-2016 | 0            | -5               | -5                     | 157            | 7                  | 5                    | 29                  | 198                      | -247                        | -49                      |
| 2016-2017 | 0            | -4               | -4                     | 139            | 1                  | 4                    | 17                  | 161                      | -332                        | -171                     |
| 2017-2018 | 0            | -2               | -2                     | 130            | 6                  | 7                    | 31                  | 174                      | -211                        | -37                      |
| 2018-2019 | 0            | -3               | -3                     | 114            | 2                  | 0                    | 17                  | 133                      | -175                        | -42                      |
| 2019-2020 | 0            | 0                | 0                      | 31             | 0                  | 2                    | 7                   | 40                       | -80                         | -40                      |
| Average   | 0            | -3               | -3                     | 114            | 3                  | 4                    | 20                  | 141                      | -209                        | -68                      |