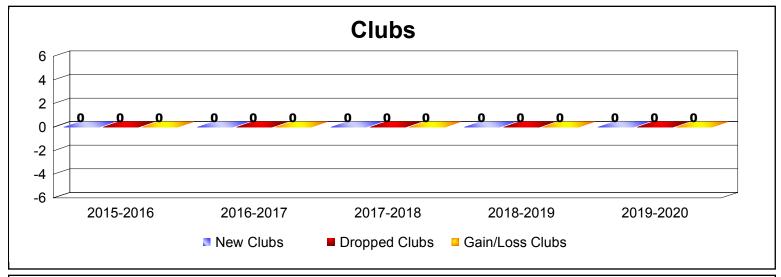

MBR0065 Page 3 of 5 1/6/2020 4:33:51AM

| Year      | New<br>Clubs | Dropped<br>Clubs | Gain/<br>Loss<br>Clubs | New<br>Members | Charter<br>Members | Reinstate<br>Members | Transfer<br>Members | Total<br>Member<br>Added | Total<br>Members<br>Dropped | Gain/<br>Loss<br>Members |
|-----------|--------------|------------------|------------------------|----------------|--------------------|----------------------|---------------------|--------------------------|-----------------------------|--------------------------|
| 2015-2016 | 0            | 0                | 0                      | 5              | 0                  | 0                    | 0                   | 5                        | 0                           | 5                        |
| 2016-2017 | 0            | 0                | 0                      | 6              | 0                  | 0                    | 0                   | 6                        | -2                          | 4                        |
| 2017-2018 | 0            | 0                | 0                      | 3              | 0                  | 0                    | 0                   | 3                        | -9                          | -6                       |
| 2018-2019 | 0            | 0                | 0                      | 1              | 0                  | 0                    | 0                   | 1                        | -2                          | -1                       |
| 2019-2020 | 0            | 0                | 0                      | 0              | 0                  | 0                    | 0                   | 0                        | -6                          | -6                       |
| Average   | 0            | 0                | 0                      | 3              | 0                  | 0                    | 0                   | 3                        | -4                          | -1                       |