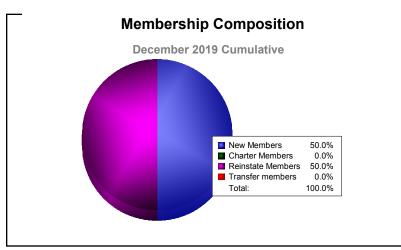

| Year      | New<br>Clubs | Dropped<br>Clubs | Gain/<br>Loss<br>Clubs | New<br>Members | Charter<br>Members | Reinstate<br>Members | Transfer<br>Members | Total<br>Member<br>Added | Total<br>Members<br>Dropped | Gain/<br>Loss<br>Members |
|-----------|--------------|------------------|------------------------|----------------|--------------------|----------------------|---------------------|--------------------------|-----------------------------|--------------------------|
| 2015-2016 | 1            | 0                | 1                      | 8              | 21                 | 0                    | 0                   | 29                       | -1                          | 28                       |
| 2016-2017 | 0            | 0                | 0                      | 13             | 0                  | 0                    | 0                   | 13                       | -5                          | 8                        |
| 2017-2018 | 0            | -1               | -1                     | 10             | 0                  | 12                   | 0                   | 22                       | -52                         | -30                      |
| 2018-2019 | 0            | 0                | 0                      | 2              | 0                  | 0                    | 0                   | 2                        | -4                          | -2                       |
| 2019-2020 | 0            | 0                | 0                      | 2              | 0                  | 2                    | 0                   | 4                        | -1                          | 3                        |
| Average   | 0            | 0                | 0                      | 7              | 4                  | 3                    | 0                   | 14                       | -13                         | 1                        |