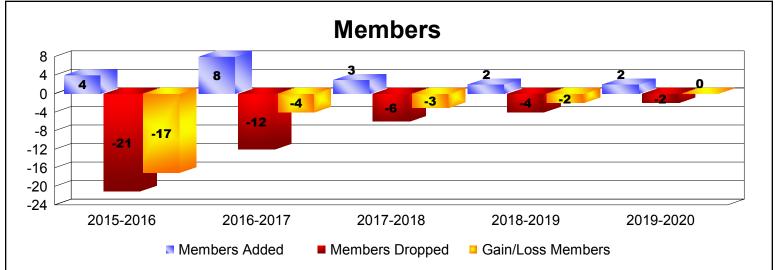

MBR0065 Page 2 of 5 1/6/2020 4:33:51AM

| Year      | New<br>Clubs | Dropped<br>Clubs | Gain/<br>Loss<br>Clubs | New<br>Members | Charter<br>Members | Reinstate<br>Members | Transfer<br>Members | Total<br>Member<br>Added | Total<br>Members<br>Dropped | Gain/<br>Loss<br>Members |
|-----------|--------------|------------------|------------------------|----------------|--------------------|----------------------|---------------------|--------------------------|-----------------------------|--------------------------|
| 2015-2016 | 0            | 0                | 0                      | 4              | 0                  | 0                    | 0                   | 4                        | -21                         | -17                      |
| 2016-2017 | 0            | -1               | -1                     | 8              | 0                  | 0                    | 0                   | 8                        | -12                         | -4                       |
| 2017-2018 | 0            | 0                | 0                      | 3              | 0                  | 0                    | 0                   | 3                        | -6                          | -3                       |
| 2018-2019 | 0            | 0                | 0                      | 2              | 0                  | 0                    | 0                   | 2                        | -4                          | -2                       |
| 2019-2020 | 0            | 0                | 0                      | 1              | 0                  | 1                    | 0                   | 2                        | -2                          | 0                        |
| Average   | 0            | 0                | 0                      | 4              | 0                  | 0                    | 0                   | 4                        | -9                          | -5                       |