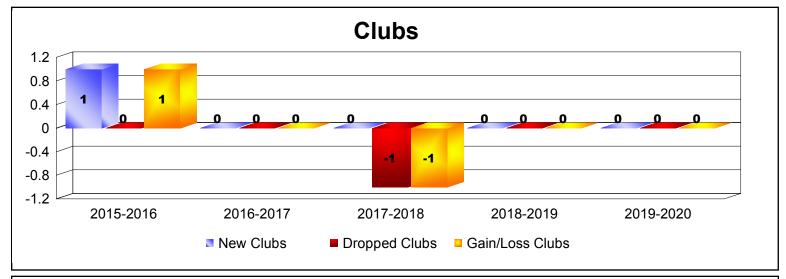

| Year      | New<br>Clubs | Dropped<br>Clubs | Gain/<br>Loss<br>Clubs | New<br>Members | Charter<br>Members | Reinstate<br>Members | Transfer<br>Members | Total<br>Member<br>Added | Total<br>Members<br>Dropped | Gain/<br>Loss<br>Members |
|-----------|--------------|------------------|------------------------|----------------|--------------------|----------------------|---------------------|--------------------------|-----------------------------|--------------------------|
| 2015-2016 | 1            | 0                | 1                      | 8              | 21                 | 0                    | 0                   | 29                       | -1                          | 28                       |
| 2016-2017 | 0            | 0                | 0                      | 13             | 0                  | 0                    | 0                   | 13                       | -5                          | 8                        |
| 2017-2018 | 0            | -1               | -1                     | 10             | 0                  | 12                   | 0                   | 22                       | -52                         | -30                      |
| 2018-2019 | 0            | 0                | 0                      | 2              | 0                  | 0                    | 0                   | 2                        | -4                          | -2                       |
| 2019-2020 | 0            | 0                | 0                      | 2              | 0                  | 2                    | 0                   | 4                        | -1                          | 3                        |
| Average   | 0            | 0                | 0                      | 7              | 4                  | 3                    | 0                   | 14                       | -13                         | 1                        |