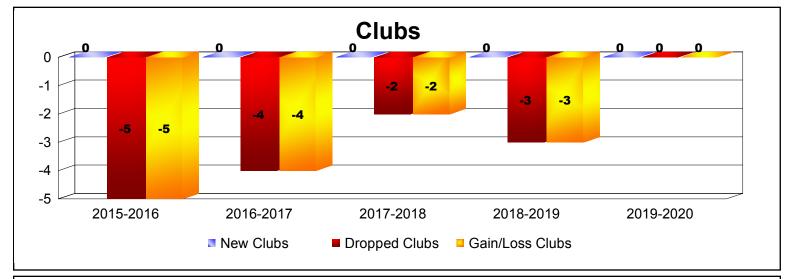

| Year      | New<br>Clubs | Dropped<br>Clubs | Gain/<br>Loss<br>Clubs | New<br>Members | Charter<br>Members | Reinstate<br>Members | Transfer<br>Members | Total<br>Member<br>Added | Total<br>Members<br>Dropped | Gain/<br>Loss<br>Members |
|-----------|--------------|------------------|------------------------|----------------|--------------------|----------------------|---------------------|--------------------------|-----------------------------|--------------------------|
| 2015-2016 | 0            | -5               | -5                     | 157            | 7                  | 5                    | 29                  | 198                      | -247                        | -49                      |
| 2016-2017 | 0            | -4               | -4                     | 139            | 1                  | 4                    | 17                  | 161                      | -332                        | -171                     |
| 2017-2018 | 0            | -2               | -2                     | 130            | 6                  | 7                    | 31                  | 174                      | -211                        | -37                      |
| 2018-2019 | 0            | -3               | -3                     | 114            | 2                  | 0                    | 17                  | 133                      | -175                        | -42                      |
| 2019-2020 | 0            | 0                | 0                      | 31             | 0                  | 2                    | 7                   | 40                       | -80                         | -40                      |
| Average   | 0            | -3               | -3                     | 114            | 3                  | 4                    | 20                  | 141                      | -209                        | -68                      |