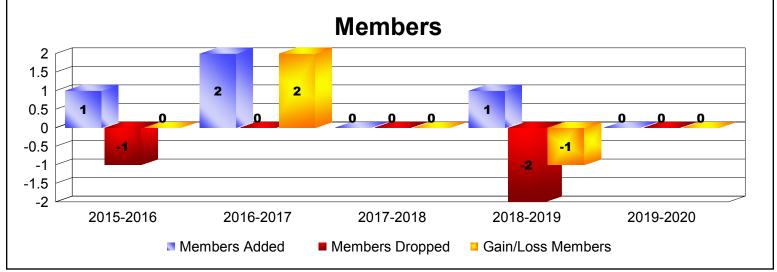

MBR0065 Page 1 of 5 1/6/2020 4:33:51AM

| Year      | New<br>Clubs | Dropped<br>Clubs | Gain/<br>Loss<br>Clubs | New<br>Members | Charter<br>Members | Reinstate<br>Members | Transfer<br>Members | Total<br>Member<br>Added | Total<br>Members<br>Dropped | Gain/<br>Loss<br>Members |
|-----------|--------------|------------------|------------------------|----------------|--------------------|----------------------|---------------------|--------------------------|-----------------------------|--------------------------|
| 2015-2016 | 0            | 0                | 0                      | 0              | 1                  | 0                    | 0                   | 1                        | -1                          | 0                        |
| 2016-2017 | 0            | 0                | 0                      | 2              | 0                  | 0                    | 0                   | 2                        | 0                           | 2                        |
| 2017-2018 | 0            | 0                | 0                      | 0              | 0                  | 0                    | 0                   | 0                        | 0                           | 0                        |
| 2018-2019 | 0            | 0                | 0                      | 1              | 0                  | 0                    | 0                   | 1                        | -2                          | -1                       |
| 2019-2020 | 0            | 0                | 0                      | 0              | 0                  | 0                    | 0                   | 0                        | 0                           | 0                        |
| Average   | 0            | 0                | 0                      | 1              | 0                  | 0                    | 0                   | 1                        | -1                          | 0                        |