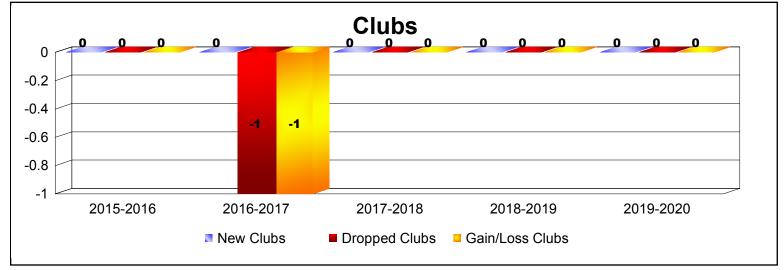

MBR0065 Page 2 of 5 1/6/2020 4:33:51AM

| Year      | New<br>Clubs | Dropped<br>Clubs | Gain/<br>Loss<br>Clubs | New<br>Members | Charter<br>Members | Reinstate<br>Members | Transfer<br>Members | Total<br>Member<br>Added | Total<br>Members<br>Dropped | Gain/<br>Loss<br>Members |
|-----------|--------------|------------------|------------------------|----------------|--------------------|----------------------|---------------------|--------------------------|-----------------------------|--------------------------|
| 2015-2016 | 0            | 0                | 0                      | 4              | 0                  | 0                    | 0                   | 4                        | -21                         | -17                      |
| 2016-2017 | 0            | -1               | -1                     | 8              | 0                  | 0                    | 0                   | 8                        | -12                         | -4                       |
| 2017-2018 | 0            | 0                | 0                      | 3              | 0                  | 0                    | 0                   | 3                        | -6                          | -3                       |
| 2018-2019 | 0            | 0                | 0                      | 2              | 0                  | 0                    | 0                   | 2                        | -4                          | -2                       |
| 2019-2020 | 0            | 0                | 0                      | 1              | 0                  | 1                    | 0                   | 2                        | -2                          | 0                        |
| Average   | 0            | 0                | 0                      | 4              | 0                  | 0                    | 0                   | 4                        | -9                          | -5                       |